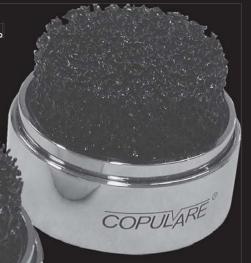

## CORAL LIFTER

by COPULARE®

made in Germany

## CORAL LIFTER

ハイエンドラック トンバセンバウを製作する コプラーレ社が提供する もうひとつの チューニング・ディヴァイス コーラル・リフター。

Coral Lifter
一個の重さ、約395g
耐荷重・ 280Kg/25cm
11.2Kg/1cm²
価格:¥ 140,000/set of 4
(税込み¥ 147,000)
¥ 105,000/set of 3
(税込み¥ 110,250)

Dio Ionhania